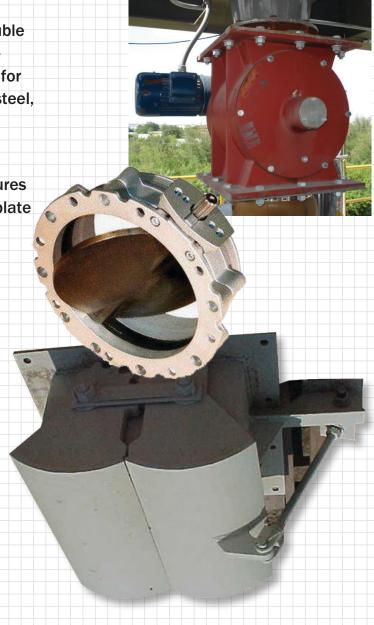

## All sizes and shapes available and most brands.

W. P. Hilts & Company has been providing double clamshell gates to the concrete industry since 1970, including **DOUBLE CLAMSHELL GATES** for standard duty or heavy duty, made with mild steel, AR, or other exotic steels.

We offer a variety of gate sizes ranging from 8" to 48". Standard duty clamshell gates features 1/4" plate body, 3/8" plate clams, and 1/2" plate gears. Heavy duty gates consist of 3/8" plate body, 1/2" plate clams, and 1/2" plate gears.

Our **BUTTERFLY VALVES** are specific to silos, hoppers, and screw conveyers containing powders or granular materials.

- Sizes from 4" to 16" diameter
- Single or double flange
- Silo adapters